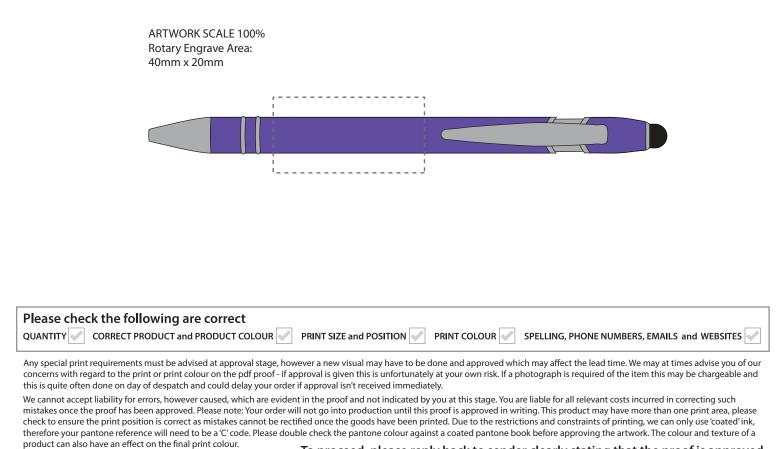

## **Artwork Approval**

| Your Ref:      | Quantity:  | Product Code: TPC731401 NIMROD SOFTFEEL     |  |  |  |
|----------------|------------|---------------------------------------------|--|--|--|
| Our Ref:       | Version: 1 | Product Colour: PURPLE                      |  |  |  |
| PRODUCT NOTES: |            | We stock this item in the following colours |  |  |  |

\_ \_ \_ \_ \_ \_ \_ \_ \_ The dashed line is to demonstrate print area and will not appear on your printed item

## **PANTONE REFERENCE(S)**

Engrave

**PRINTING CONCERNS:** 

| ARTWORK SCALE 100% |  |  |  |  |  |  |       |  |  |  |
|--------------------|--|--|--|--|--|--|-------|--|--|--|
| ,                  |  |  |  |  |  |  |       |  |  |  |
| - 1                |  |  |  |  |  |  | 1     |  |  |  |
| - i -              |  |  |  |  |  |  | 1     |  |  |  |
| i                  |  |  |  |  |  |  | Ι.    |  |  |  |
| i                  |  |  |  |  |  |  | Ι.    |  |  |  |
| i                  |  |  |  |  |  |  | 1     |  |  |  |
| i                  |  |  |  |  |  |  | 1     |  |  |  |
| i.                 |  |  |  |  |  |  | 1     |  |  |  |
| 1                  |  |  |  |  |  |  | L.,   |  |  |  |
| h -                |  |  |  |  |  |  | â - 1 |  |  |  |
|                    |  |  |  |  |  |  |       |  |  |  |

**ACTUAL ARTWORK SIZE:** 

To proceed, please reply back to sender clearly stating that the proof is approved